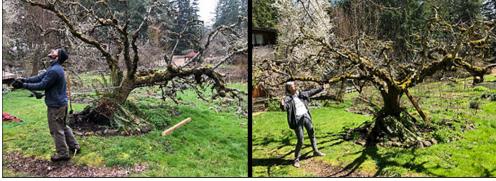

Here in Eugene, the sun has appeared and it feels like spring has finally arrived. We had a couple of fearless, strong friends come up with a winch and pulled up and reset our ancient apple tree, which was the centerpiece

#### Shamanic Journeys & Alchemical Healing Latest Newsletter

of our garden and which had come down from the weight of the snow. Its roots were exposed for a couple of weeks (mostly under the snow), and although it looks good now, the chances of it making it through the trauma are not great, but I felt I had to try to save her.